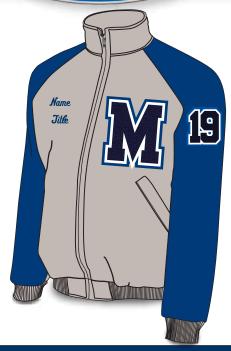

# Mercy Soft Shell Lettermand Jacket

# JACKET PRICE \$115.00

PRICE INCLUDES: Varsity Letter On Left Chest.

**▶** \$ 115.00

## Please fill Out the information below

|                                                                                   |                                                             | 7 110100              |
|-----------------------------------------------------------------------------------|-------------------------------------------------------------|-----------------------|
| Jacket Size:                                                                      | (XS, S, M, LG, XL, 2X, 3X)                                  |                       |
| Embroidered Name on                                                               | Right Chest + \$5.00                                        | \$                    |
|                                                                                   | Name:                                                       |                       |
|                                                                                   | 2nd Line:                                                   |                       |
| Graduating Year on Left Sleeve + \$15.00 \$                                       |                                                             |                       |
| -                                                                                 | Grad Yr:                                                    |                       |
| School Name "Mercy"                                                               | on Jacket Back + \$20.00 —————————————————————————————————— | \$                    |
|                                                                                   |                                                             |                       |
| Send check to:                                                                    | Randy Vetterlein Total Co                                   |                       |
|                                                                                   | 6500 Kingbird Ct.                                           | st:\$                 |
|                                                                                   | D 11: C 05765                                               | (                     |
|                                                                                   | ROCKIIN Ca 95/65 INCLUDE VARSITY BLOCK                      | TIM" WITH YOUR ORDER. |
|                                                                                   |                                                             |                       |
| NAME:                                                                             |                                                             |                       |
| ADDRESS:                                                                          |                                                             |                       |
| CITY:                                                                             | STATE: ZIP:                                                 |                       |
|                                                                                   |                                                             |                       |
| Payment Info: Cred                                                                | dit Card: Check: Cash: Money Order:                         | Daytime Phone:        |
| Name On Credit Card or Check:                                                     |                                                             |                       |
| Credit Card Type: VISA: MasterCard: Discover: MeEX: Note: NO Debit Cards Accepted |                                                             |                       |
| Card #:                                                                           | Card Exp Date:                                              |                       |
| Make Checks Payable TO: Neff                                                      | Company Check #: Email:                                     |                       |