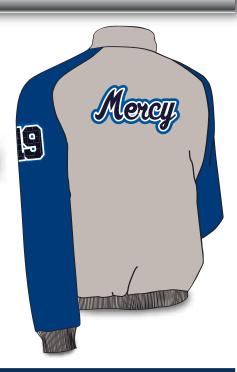

## Please fill Out the information below

|                                                                                   |                                                             | 7 110100              |
|-----------------------------------------------------------------------------------|-------------------------------------------------------------|-----------------------|
| Jacket Size:                                                                      | (XS, S, M, LG, XL, 2X, 3X)                                  |                       |
| Embroidered Name on                                                               | Right Chest + \$5.00                                        | \$                    |
|                                                                                   | Name:                                                       |                       |
|                                                                                   | 2nd Line:                                                   |                       |
| Graduating Year on Left Sleeve + \$15.00 \$                                       |                                                             |                       |
| -                                                                                 | Grad Yr:                                                    |                       |
| School Name "Mercy"                                                               | on Jacket Back + \$20.00 —————————————————————————————————— | \$                    |
|                                                                                   |                                                             |                       |
| Send check to:                                                                    | Randy Vetterlein Total Co                                   |                       |
|                                                                                   | 6500 Kingbird Ct.                                           | st:\$                 |
|                                                                                   | D 11: C 05765                                               | (                     |
|                                                                                   | ROCKIIN Ca 95/65 INCLUDE VARSITY BLOCK                      | TIM" WITH YOUR ORDER. |
|                                                                                   |                                                             |                       |
| NAME:                                                                             |                                                             |                       |
| ADDRESS:                                                                          |                                                             |                       |
| CITY:                                                                             | STATE: ZIP:                                                 |                       |
|                                                                                   |                                                             |                       |
| Payment Info: Cred                                                                | dit Card: Check: Cash: Money Order:                         | Daytime Phone:        |
| Name On Credit Card or Check:                                                     |                                                             |                       |
| Credit Card Type: VISA: MasterCard: Discover: MeEX: Note: NO Debit Cards Accepted |                                                             |                       |
| Card #:                                                                           | Card Exp Date:                                              |                       |
| Make Checks Payable TO: Neff                                                      | Company Check #: Email:                                     |                       |